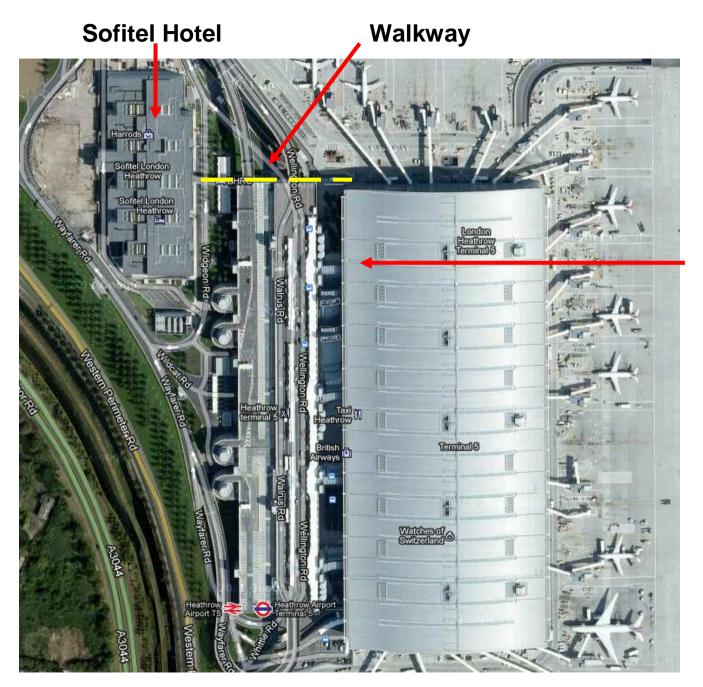

## **Terminal 5 Directions to Sofitel Hotel from Heathrow** Arrivals (ground level) Head towards Giraffe Juice (34), walk past the Giraffe and walkway is on the left hand side (sign posted) **UK Arrivals** Wallis Road Walrus Road International Arrivals Escalator up to **British Airways** Sofite galleries Lounge invitation only Lift to short stay carpark Rati Station Entrance/Exit To Underground and Heathrow Express trains for central London and