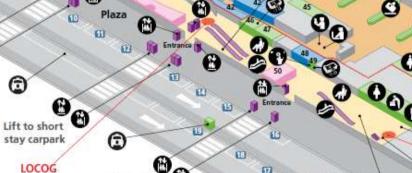

## **Terminal 5 Directions to Sofitel Hotel from Heathrow** Arrivals (ground level) Head towards Giraffe Juice (34), walk past the Giraffe and walkway is on the left hand side (sign posted) **UK Arrivals** Wallis Road Walrus Road International Arrivals Escalator up to **British Airways** Sofite galleries Lounge invitation only Lift to short stay carpark Rati Station Entrance/Exit To Underground and Heathrow Express trains for central London and

welcome

desk

Lift to short

stay carpark

waiting area

| Shopping     |       |                 |    |
|--------------|-------|-----------------|----|
| Leisure Link | 36 48 | World Duty Free | 42 |
| WHSmith      | 37    |                 |    |

| Food and drink |    |                             |    |  |
|----------------|----|-----------------------------|----|--|
| Costa          | 51 | Krispy Kreme                | 50 |  |
| Giraffe Juice  | 34 | Marks & Spencer Simply Food | 35 |  |